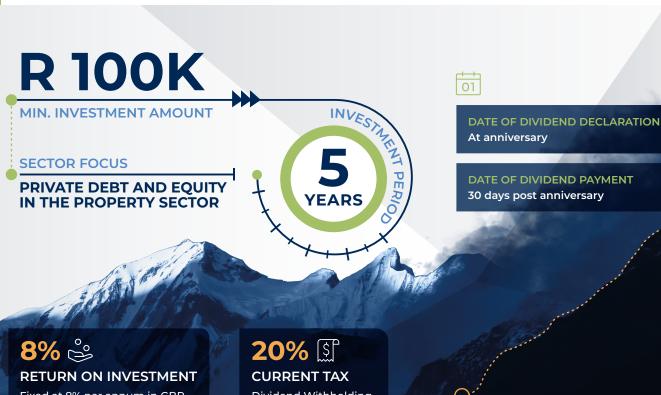

## STRATEGIC GLOBAL PROPERTY PORTFOLIO

Fixed at 8% per annum in GBP. Paid or Accumulative Annually.

Dividend Withholding Tax is withheld at 20% fixed tax rate.

> 100% 🖰 **INVESTMENT ALLOCATION** 100% allocation of funds. All fees are recouped from underlying assets within the portfolio.

## WITHDRAWAL RIGHTS

Will only be considered in special circumstances.

Penalties with notice period of up to 120 days will apply.

Capital is fixed in ZAR.

Returns are in GBP.

**RETURNS** 

Are fixed annually - not guaranteed.